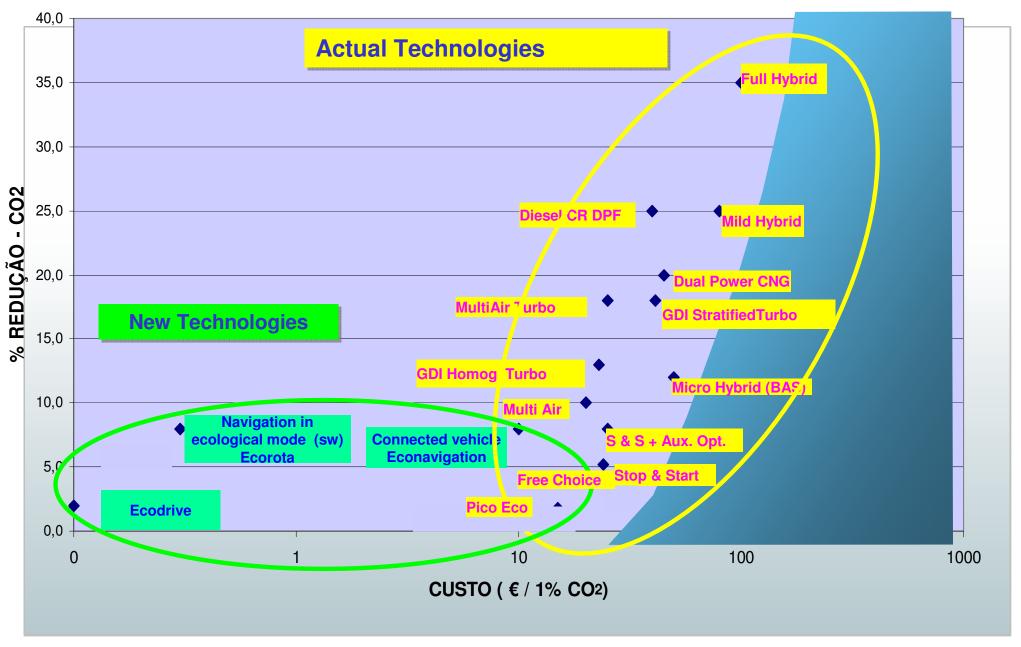

# **Ethanol Summit 2011**

### Flex Fuel Systems Evolution

**Eduardo A. Campos** Comercial

Sao Paulo, 7<sup>th</sup> June 2011



### Company overview



Magneti Marelli is an international company committed to the design and production of hi-tech systems and components for the automotive sector.

AUTOMOTIVE LIGHTING **POWERTRAIN** 

### ELECTRONIC SYSTEMS

(Instrument clusters, Infotainment & Telematics, Lighting & Body Electronics)

### SUSPENSION SYSTEMS

(Suspension Systems, Shock Absorbers, Dynamic Systems)

















EXHAUST SYSTEMS PLASTIC COMPONENTS AND MODULES

AFTERMARKET
PARTS & SERVICES

**MOTORSPORT** 

# CO<sub>2</sub> reduction: the challenge





### SFS® - Flex Fuel System Evolution



#### **SFS EVOLUTION**

#### **PICO ECO INJECTOR**

### ECS (Ethanol Cold System)



2003



2006



**HARDWARE & SOFTWARE** 

**EVOLUTION FOR** 

**PL 6 & EURO 5** 

**EMISSION LEVELS** 



New ECU Family



NEW TECHNOLOGY PRODUCED IN BRAZIL AND DEVELOPED FOR BIOFUELS: LESS FUEL CONSUMPTION: 2%

LESS FUEL CONSUMPTION: 2%
LESS STEADY-STATE HC: 15%



FULL AUTOMATIC START W/E100 LOWER FUEL CONSUMPTION: 2% LOWER HC COLD PHASE: 40% BETTER DRIVEABILITY: +1 SAE

# SFS® - Flex Fuel System - New Application





### Power generators (in development):

- High Performance
- Low noise
- Low emissions
- Bi-fuel possibility



# SFS® - Flex Fuel System - New Application





### **Aircraft Otto engine Flex (in development)**

- Better engine performance
- Ava