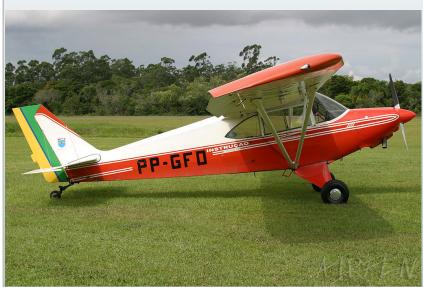

# SFS® - Flex Fuel System - New Application

### **Aircraft Otto engine Flex (in development)**

- Better engine performance
- Availability of fuel for farmers
- Low emission, compared with AvGas
- No tetraethyl lead
- Strong operating cost reduction