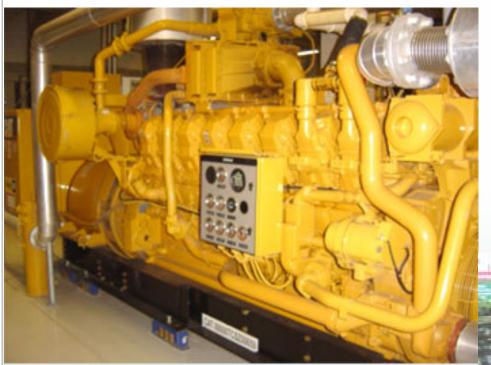

# SFS® - Flex Fuel System - New Application

### Power generators (in development):

- High Performance
- Low noise
- Low emissions
- Bi-fuel possibility